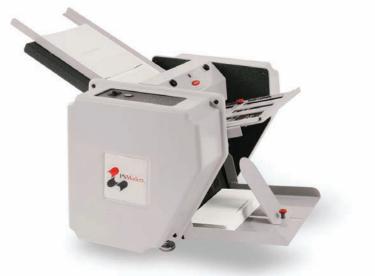

## PS Mailers 1800

An Altec Folder/Sealer is ideal for processing any document that can be printed on one sheet of paper.

- Bottom Feed System
- Stainless Steel Rollers
- Variable Sheet Size
- Catch Tray Included

## **BENEFITS**

- Perfect for Short Run Applications
- Secure Document Processing
- Improved Productivity
- Simplicity of Design
- Compact and Durable without Compromising Throughput

Ask us about free check and form samples