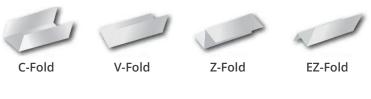

Fixed Speed Duty Cycle Fold Types Paper Size Break-Even Catch Tray Size Weight Install Warranty 1,800/hour 10,000 sheets/month C, V, Z, EZ Up to 8.5" x 14" 6,500 documents/year Included 12"H x 20"W x 16.5"D