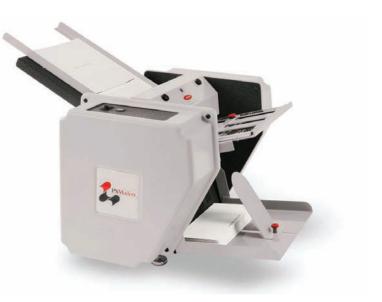

## PRESSURE SEAL PS Mailers 3000 / 3000c

An Altec Folder/Sealer is ideal for processing any document that can be printed on one sheet of paper.

**FEATURES** 

- Bottom Feed System
- Stainless Steel Rollers
- Variable Sheet Size
- Catch Tray Included

## **BENEFITS**

- Secure Document Processing
- Improved Productivity
- Simplicity of Design
- Compact and Durable without Compromising Throughput

We offer a complete line of solutions to automate your post-printing processes