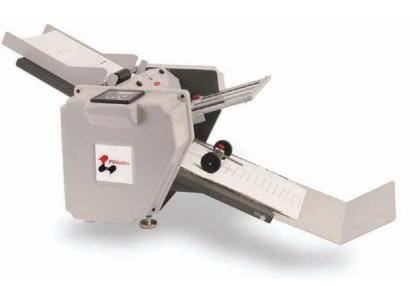

## PRESSURE SEAL PS Mailers 5000

An Altec Folder/Sealer is ideal for processing any document that can be printed on one sheet of paper.

## **FEATURES**

- Bottom Feed System
- Integrated Output Conveyor
- Digital Counter
- Variable Speed Control
- Stainless Steel Rollers
- Variable Sheet Size

## **BENEFITS**

- Secure Document Processing
- Improved Productivity
- Simplicity of Design
- Compact and Durable without Compromising Throughput