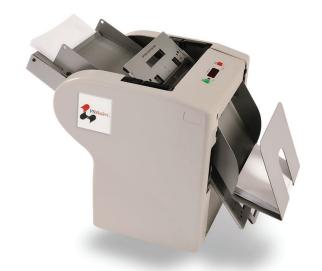

## PS Mailers 6500

An Altec Folder/Sealer is ideal for processing any document that can be printed on one sheet of paper.

C-Fold

V-Fold

Z-Fold

EZ-Fold

**EC-Fold** 

## **FEATURES**

- Stainless Steel Rollers
- Variable Sheet Size
- Counter Included

## **BENEFITS**

- Secure Document Processing
- · No Folding, Stuffing, Labeling, and Sealing
- Fold and Seal up to 3,000 Pages per Hour

We offer a complete line of solutions to automate your post-printing processes

Ask us about free check and form samples

**Fixed Speed Duty Cycle** Fold Types

3,000/hour 30,000 sheets/month C, V, Z, EZ, EC return

envelope

**Paper Size** Counter

Size

Up to 8.5" x 14" Included

18.5"H x 16.25"W x 28"D