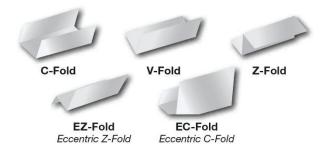

#### Smart. Strategic. Simple.

The complete solution to saving you money, time, and resources! One-piece sheet folds and seals to become the envelope.

Streamline your daily business tasks with the affordable PS Mailers pressure seal self-mailer, designed to fold and seal in less time than conventional mailing. There are seven PS Mailers models to choose from, one for every size or volume of business. Checks and forms are available in most popular fold types (see below) and are guaranteed to work with our equipment.

### **Document Fold Types**