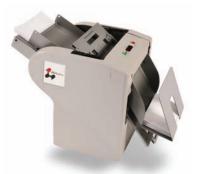

#### **PSM5000**

The PSM3000 is an affordable desktop solution providing a good fit for small businesses looking to streamline their document processing. Designed for low volume mailings, this folder/sealer has a processing throughput of up to 3,000 forms per hour (PSM3000C includes counter).

The PSM5000 delivers unparalleled value to the pressure seal market. Ideal for small to midrange users, it includes an integrated conveyor output system to maintain document processing order. A digital counter with a batch-counting mode is provided for accurate record-keeping and document processing. The robust duty cycle, combined with the unique bottom feed system, enables maximum return on your investment!