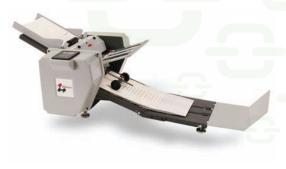

### PSM1800

The PSM1800 makes pressure seal a viable option for small businesses. It brings all the pressure sealer capabilities to customers processing as few as 6,500 documents per year. It folds and seals all popular fold types with adjustable fold plates.

#### **PSM6500**

The PSM6500 stand-alone folder/sealer system is ideal for small to midrange users. It folds and seals all popular fold styles eliminating folding, stuffing and sealing, all with no add-on parts or additional charges. The PSM6500 can also be used as a folder to quickly prepare promotional materials or other office correspondence requiring a standard or windowed envelope.