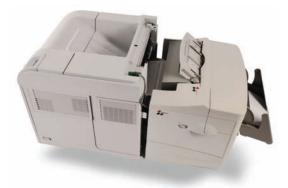

#### **PSM6400-4**

The PSM6400-4 is a streamlined system bringing a superb cost-to-value ratio and delivering up to 65 mail-ready pieces per minute. By pairing with HP technology, the PSM6400-4 also offers secure professional printing.